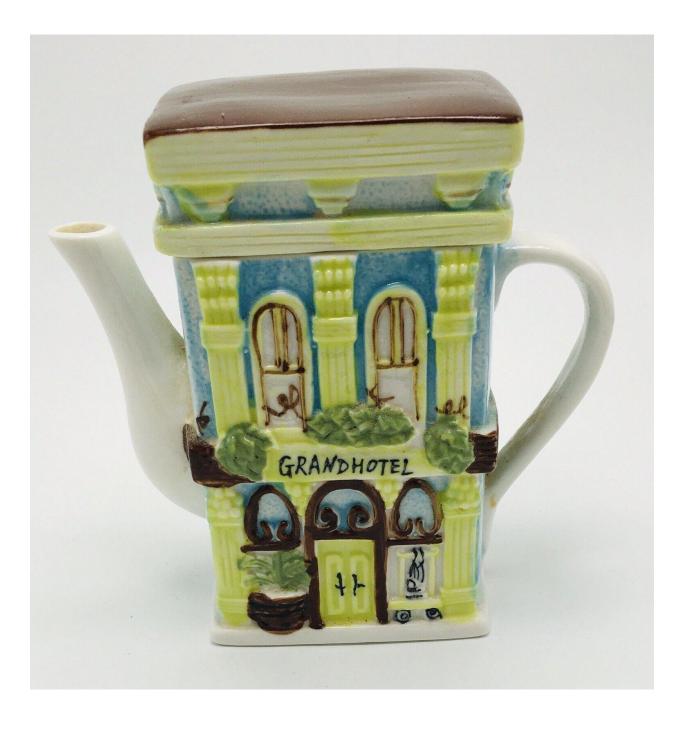

## ID Name/Number: 0000202442 Date Received: 7/23/24

| ltem                                           | Vintage Grand Hotel Teapot with Lid                                |
|------------------------------------------------|--------------------------------------------------------------------|
| Description                                    | 6.5" tall Hotel building with Grand Hotel on the front.<br>Ceramic |
| Donor                                          | Lovetta Gipson                                                     |
| Source/<br>Originated<br>from                  | Irma Montgomery                                                    |
| Credit given to<br>(From the<br>collection of) | The Irma Montgomery Collection of Vintage Teapots                  |
| Additional<br>Information                      | Made in China                                                      |
|                                                |                                                                    |
|                                                |                                                                    |
|                                                |                                                                    |
| Date:                                          | Completed by: Sandra Jones                                         |
| Completed &<br>Scanned:                        | Scanned by:                                                        |